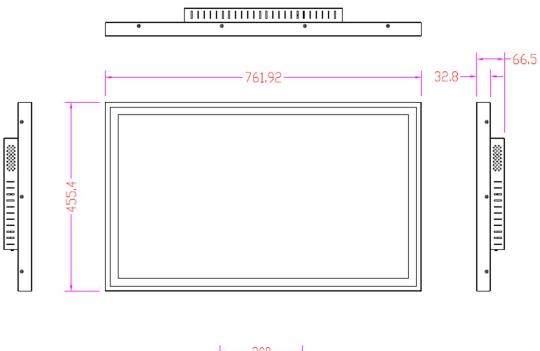

## TL-3220 - Technical Drawing

## **Specifications**

| •                   |                                                                                    |
|---------------------|------------------------------------------------------------------------------------|
| Size:               | 32" (55" max.)                                                                     |
| Resolution:         | 1920 x 1080                                                                        |
| Brightness:         | 250 cd/m <sup>2</sup>                                                              |
| Viewing Angle:      | H 170° / V 170°                                                                    |
| Touch Type:         | PCAP (10 Points)                                                                   |
| Contrast Ratio:     | 3000:1                                                                             |
| Aspect Ratio:       | 16:9                                                                               |
| CPU:                | AMD Ryzen 1305G<br>Dual Core 4 Threads 1,5 – 2,8 GHz                               |
| GPU:                | Vega 3 (1GHz)                                                                      |
| System Memory:      | 8Gb DDR4@2400 MHz<br>(32 GB max.)                                                  |
| Internal Storage:   | 256Gb M2 2280 SSD<br>(1 TB max)                                                    |
| Operating System:   | Windows 10 Professional, Windows 10 IoT, Thinlabs Linux                            |
| Network:            | 10/100/1000 Mbps                                                                   |
| PoE:                | PoE++ Type 4 (90 Watt 802.3BT)                                                     |
| WiFi:               | No (optional available)                                                            |
| I/O Ports:          | HDMI 2.0 (out), Audio in (3,5mm Jack) Audio out (3,5mm jack), RJ45 4x USB 3.1 Gen2 |
| Power Usage:        | ~ 60 Watt                                                                          |
| Speaker:            | 2x 3 Watt                                                                          |
| Housing:            | Metal                                                                              |
| Mounting:           | VESA 200 x 200 or 200 x 100 mm                                                     |
| Weight:             | 14 kg                                                                              |
| Dimensions (w/h/d): | 761.92 x 455.4 x 66.5 mm                                                           |
| Bezel (l/r/u/d):    | 11 mm                                                                              |