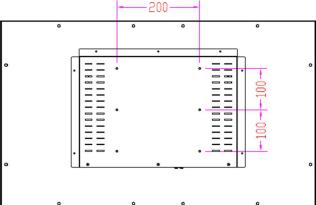

## TL-3220 - Technical Drawing

## **Specifications**

| •                   |                                                                                    |
|---------------------|------------------------------------------------------------------------------------|
| Size:               | 32" (55" max.)                                                                     |
| Resolution:         | 1920 x 1080                                                                        |
| Brightness:         | 250 cd/m <sup>2</sup>                                                              |
| Viewing Angle:      | H 170° / V 170°                                                                    |
| Touch Type:         | PCAP (10 Points)                                                                   |
| Contrast Ratio:     | 3000:1                                                                             |
| Aspect Ratio:       | 16:9                                                                               |
| CPU:                | AMD Ryzen 1305G<br>Dual Core 4 Threads 1,5 – 2,8 GHz                               |
| GPU:                | Vega 3 (1GHz)                                                                      |
| System Memory:      | 8Gb DDR4@2400 MHz<br>(32 GB max.)                                                  |
| Internal Storage:   | 256Gb M2 2280 SSD<br>(1 TB max)                                                    |
| Operating System:   | Windows 10 Professional, Windows 10 IoT, Thinlabs Linux                            |
| Network:            | 10/100/1000 Mbps                                                                   |
| PoE:                | PoE++ Type 4 (90 Watt 802.3BT)                                                     |
| WiFi:               | No (optional available)                                                            |
| I/O Ports:          | HDMI 2.0 (out), Audio in (3,5mm Jack) Audio out (3,5mm jack), RJ45 4x USB 3.1 Gen2 |
| Power Usage:        | ~ 60 Watt                                                                          |
| Speaker:            | 2x 3 Watt                                                                          |
| Housing:            | Metal                                                                              |
| Mounting:           | VESA 200 x 200 or 200 x 100 mm                                                     |
| Weight:             | 14 kg                                                                              |
| Dimensions (w/h/d): | 761.92 x 455.4 x 66.5 mm                                                           |
| Bezel (l/r/u/d):    | 11 mm                                                                              |